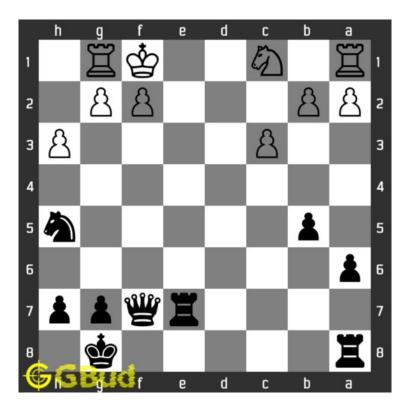

### Easy Chess puzzle # 0022 - Mate in 1 move

Solve this easy chess puzzle and improve your chess games through improvement of your chess strategies and chess tactics.

Puzzle No : 0022 Difficulty level : Easy Description : Mate in 1 move Next Move : Black Player level : Beginner Short URL for puzzle : https://gbud.in/g1ldmz1

### 1.1 Easy chess puzzle 0022

Figure 1.2: Solve this chess puzzle online with solution @ https://gbud.in/g1ldmz1