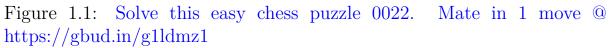

#### 1.4 How to view the solution to easy chess puzzle 0022

To view the solution to this puzzle, follow the steps given below

- 1. Go to the puzzle page
- 2. Click the solution button (Key as shown below) to view the solution

Access the latest version of this article at https://gbud.in/blog/game/chess/easy-chess-puzzles/easy-chess-puzzle-0022.html

Figure 1.3: Click the solution button to view solutions @ https://gbud.in/glldmz1