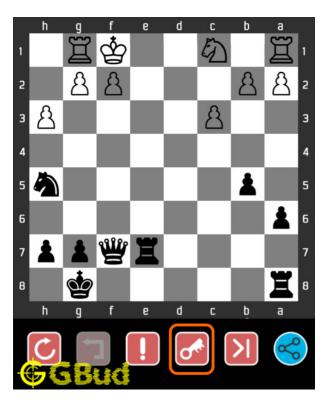

# 1.5 How to get help for moves in the easy chess puzzle 0022

To get help or the possible next moves in the puzzle, , follow the steps given below

- 1. Go to the puzzle page
- 2. Click the help button (exclamation mark as shown below) to get help or suggestion on next possible move

Access the latest version of this article at https://gbud.in/blog/game/chess/easy-chess-puzzles/easy-chess-puzzle-0022.html

Figure 1.4: Click the help button to get help on next move @ https://gbud.in/g1ldmz1